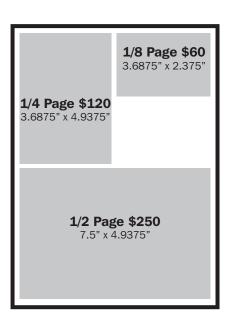

## NMYO 2019-2020 Program Book **Advertisement Form and Specifications**

Ad form and payment to reserve ad space due by August 31, 2019. Art due on October 1, 2019.

| Business Name (Exactly as it should read on index and spons                                                                                      | or pages)                                                                                |                |                                                                                                                                     |
|--------------------------------------------------------------------------------------------------------------------------------------------------|------------------------------------------------------------------------------------------|----------------|-------------------------------------------------------------------------------------------------------------------------------------|
| Address                                                                                                                                          | City                                                                                     | State          | Zip                                                                                                                                 |
| Contact Name                                                                                                                                     | Phone Email (Only for ad confirmation and receipt)                                       |                |                                                                                                                                     |
| ☐ Yes! Please add me to your email list to receive                                                                                               | e emails regarding upcomir                                                               | ng concerts ar | nd special events.                                                                                                                  |
| 1. Choose Ad Size                                                                                                                                | 2. Ad Content, no char                                                                   | ge 3           | 3. Additional Fees                                                                                                                  |
| □ \$475 Full page 7.5"w x 10"h □ \$250 Half page 7.5"w x 4.9375"h □ \$120 Quarter page 3.6875"w x 4.9375"h □ \$60 Eighth page 3.6875"w x 2.375"h | <ul><li>☐ Use my ad from 2018</li><li>☐ Use my new ad per specifications below</li></ul> |                | <ul><li>\$25 Minor revision to last year's ad</li><li>\$25 Personal greeting and high resolution photo placed in template</li></ul> |
| Mail form and payment to: NMYO, 17 Elm Street, Manchester, MA 01944 Make check payable to NMYO                                                   |                                                                                          | 4 :            | Total Amount Due from 1, 2, and 3                                                                                                   |
| Email high resolution ad, artwork, or photos to: t                                                                                               | erri.murphy@nmyo.org                                                                     |                |                                                                                                                                     |

Full Page \$475
7.5" x 10"

\* All program book ads
and greetings will be printed
in black and white.